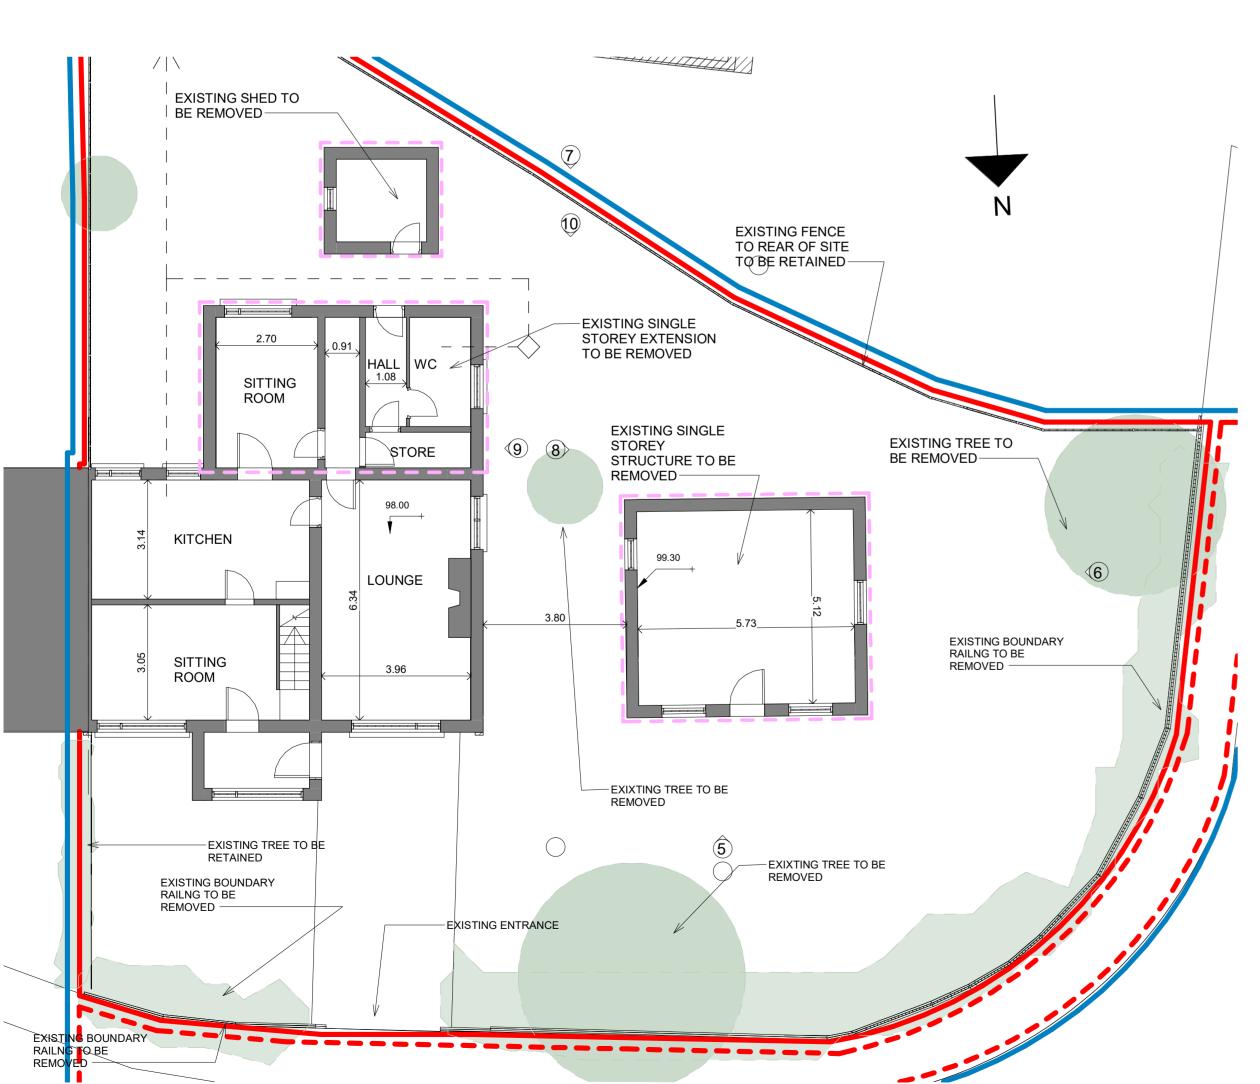

Parking: 3 spaces 2 accessible

SITE BOUNDARY

LANDS IN OWNERSHIP OF KCC

- - - EXISTING FOUL DRAIN

STRUCTURE TO BE DEMOLISHED