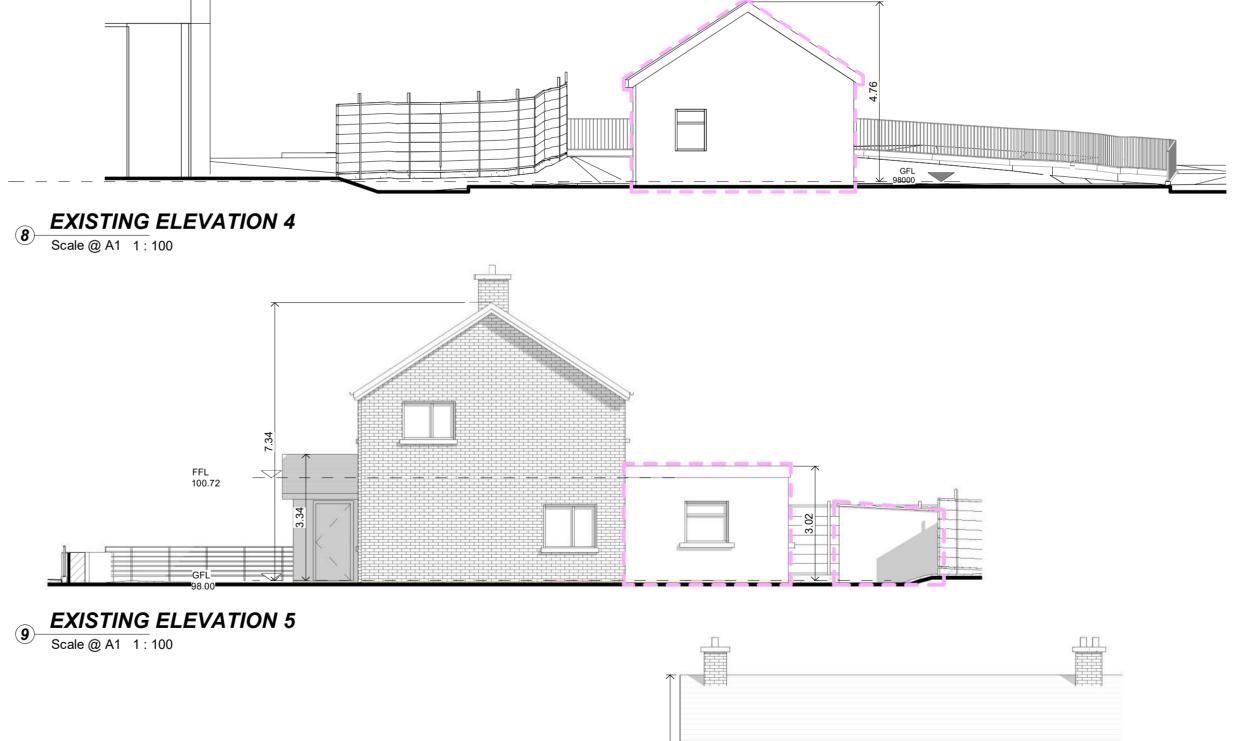

Parking: 3 spaces 2 accessible

SITE BOUNDARY

LANDS IN OWNERSHIP OF KCC

- - - EXISTING FOUL DRAIN

STRUCTURE TO BE DEMOLISHED