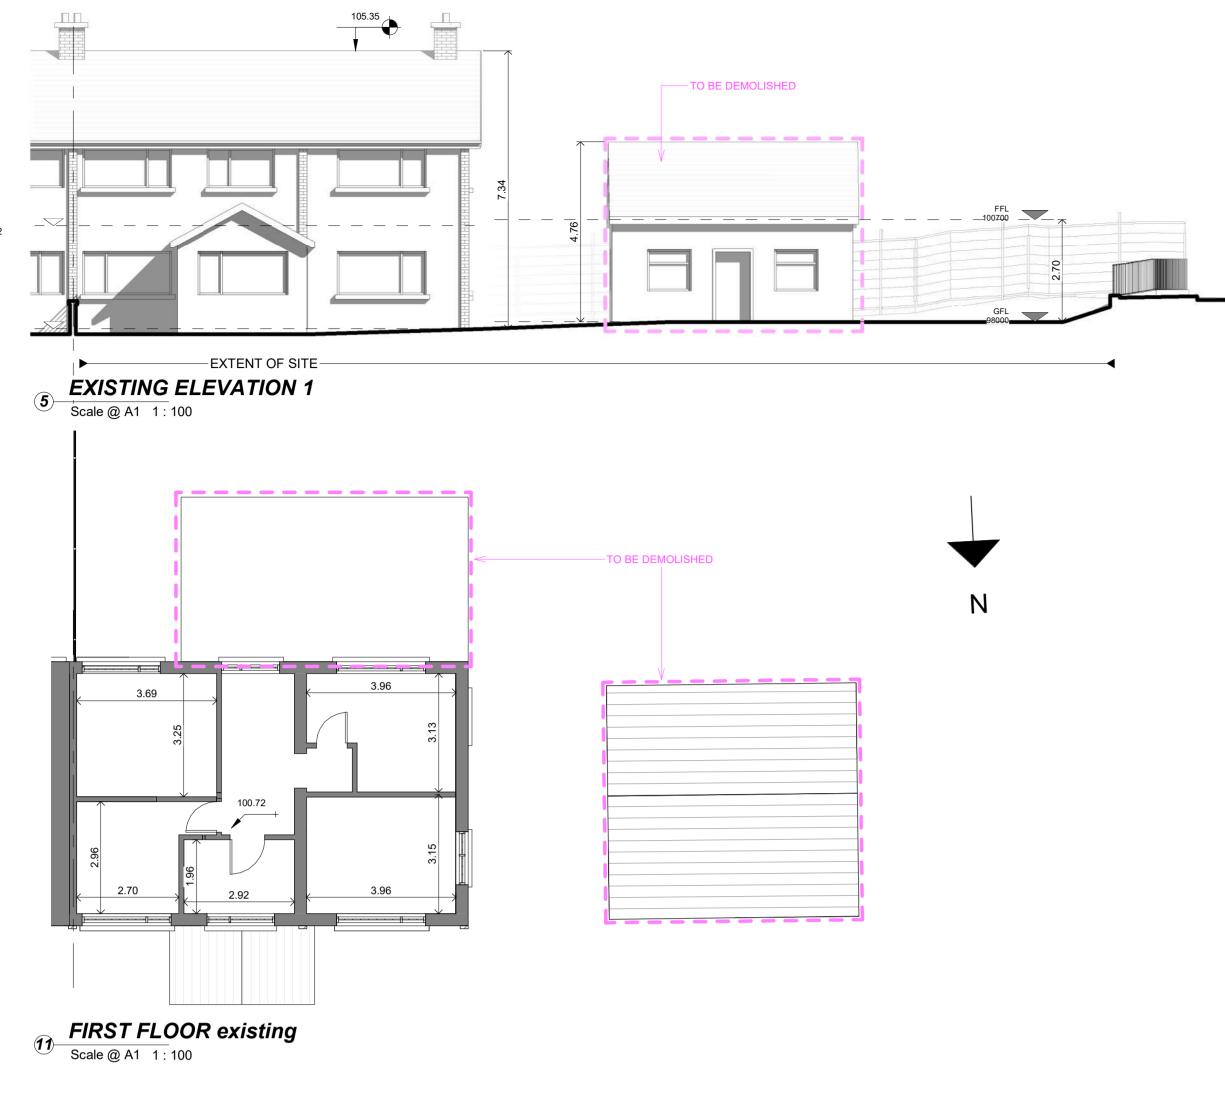

Parking: 3 spaces 2 accessible

SITE BOUNDARY

LANDS IN OWNERSHIP OF KCC

- - - EXISTING FOUL DRAIN

STRUCTURE TO BE DEMOLISHED

## PROPOSED FINISHES.

**ROOF** - CONCRETE ROOF TILE

EXTERNAL WALLS- PEBBLE DASH RENDER

WINDOWS & DOORS - DOUBLE GLAZED UPVC WINDOWS

RAINWATER GOODS - <u>UPVC</u>