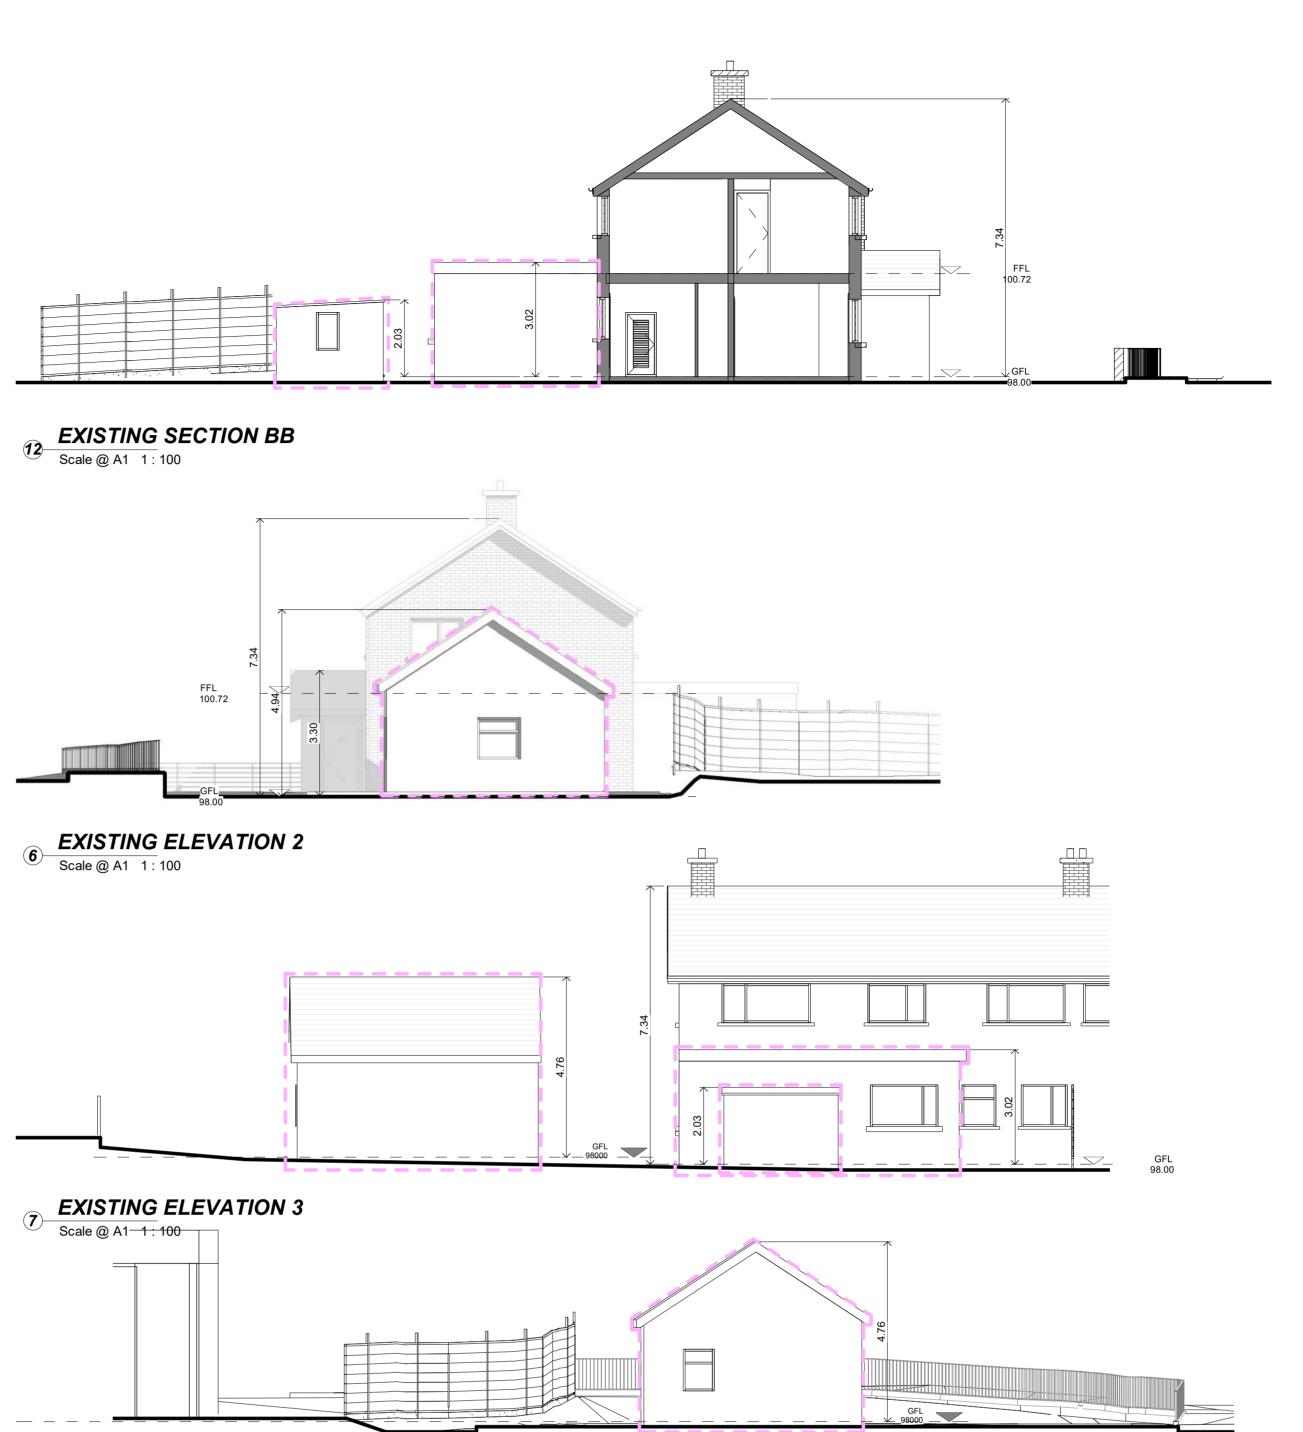

Parking: 3 spaces 2 accessible

SITE BOUNDARY

LANDS IN OWNERSHIP OF KCC

- - - EXISTING FOUL DRAIN

STRUCTURE TO BE DEMOLISHED